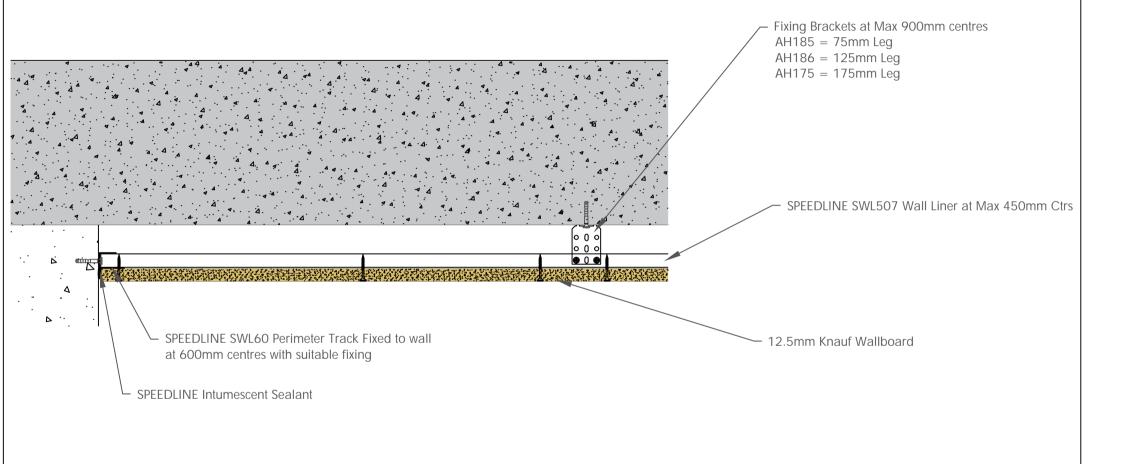

CEILING LINING TO CONCRETE

DATE: 18/10/19

Adsetts House, 16 Europa View, Sheffield Business Park, Sheffield, S9 1XH.

T: 0114 231 8030

SPEEDLINE

DRYWALL SYSTEMS | Part care plo

Details to be read in conjunction with project specification guidelines